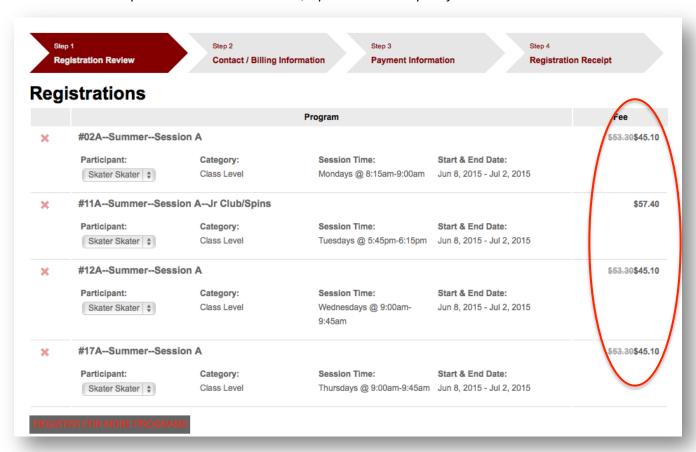

## **EPFSC Registration Uplifter Site – Session Discounts**

#### **Discounts**

- Discounts will be applied once 3 or more qualified\* classes are selected
- \*Qualified classes are any freestyle session or Jr. Club/Spins. Power and Presentation classes do not qualify for the three class minimum
- Discounts are applied to freestyle sessions only. There is no discount for Jr. Club/Spins,
   Power or Presentation classes
- To receive discount, select 3+ qualified classes
- Discounted rate will appear once you have qualified for discount

**Example**: Session 1 (June 7-July 2) 3+ qualified sessions discount; Spins does not qualify for a discounted rate