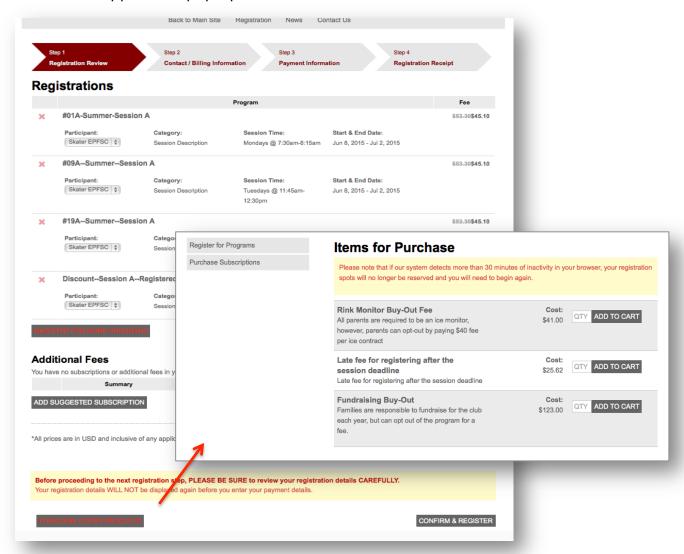

## **EPFSC Registration Uplifter Site – Buy-out Options**

#### **Purchase Additional Products**

- If you choose to opt-out of Rink Monitoring or Fundraising, or are registering past the deadline, click on PURCHASE ADDITIONAL PRODUCTS to add these to your cart to purchase as "products"
- Items will appear in a pop-up window

- Rink Monitor Buy-Out Fee must be purchased per ice contract
- Fundraising Buy-Out Fee is an annual, one-time fee