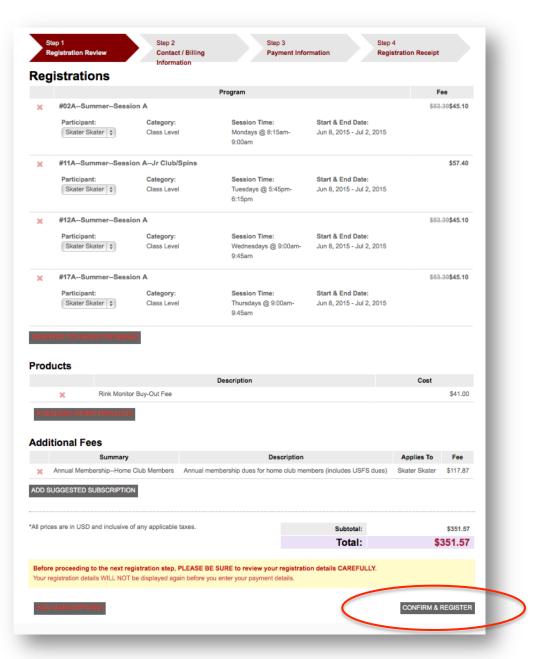

## **EPFSC Registration Uplifter Site – Review Order**

#### **Pre-Payment Checklist**

- ☐ Sessions selected; minimum two sessions per week
- ☐ Discount reflected if 3+ sessions per week are selected
- □ Additional Products Selected Session Registration Late Fee, Rink Monitor or Fundraising buy-outs if desired
- ☐ Subscription added (during Summer Contract selection only; select Annual Membership Type)
- ☐ Select **CONFIRM & REGISTER** to begin check out