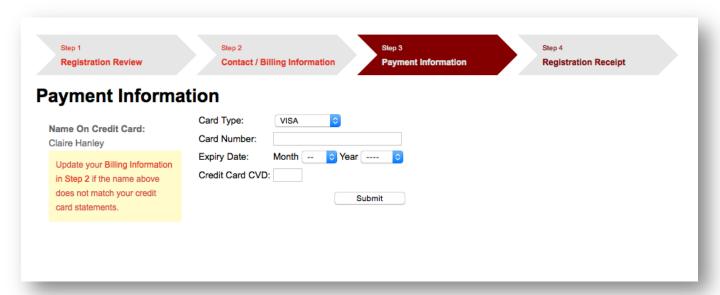

## **Payment**

 Update Contact / Billing in Step 2 if the name above does not match credit card statements