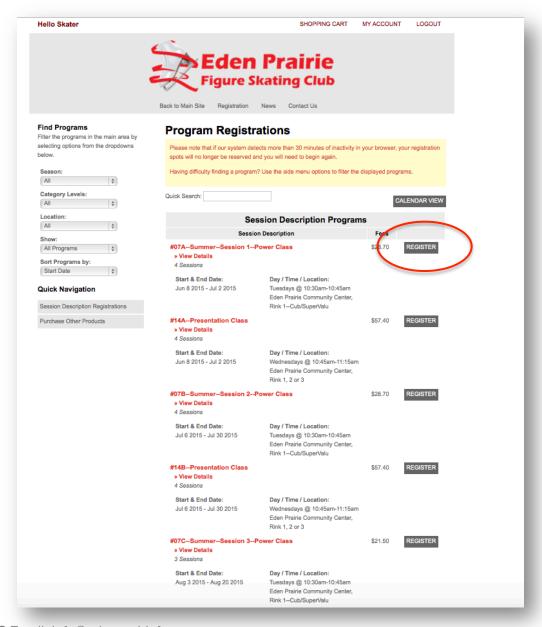

#### **Make Selections**

- Select REGISTRATION at the top of the Uplifter home page
- Make selection, and click REGISTER for each
- After each selection, you will be taken to a Review Page
- Continue to REGISTER FOR MORE PROGRAMS until order is complete