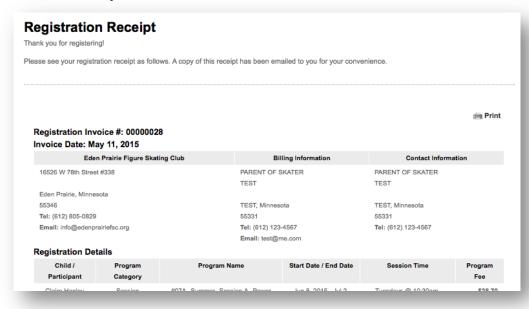

### Receipt

• Once payment is made and approved, you will be taken to a **Registration Receipt.** This will also be emailed to you.