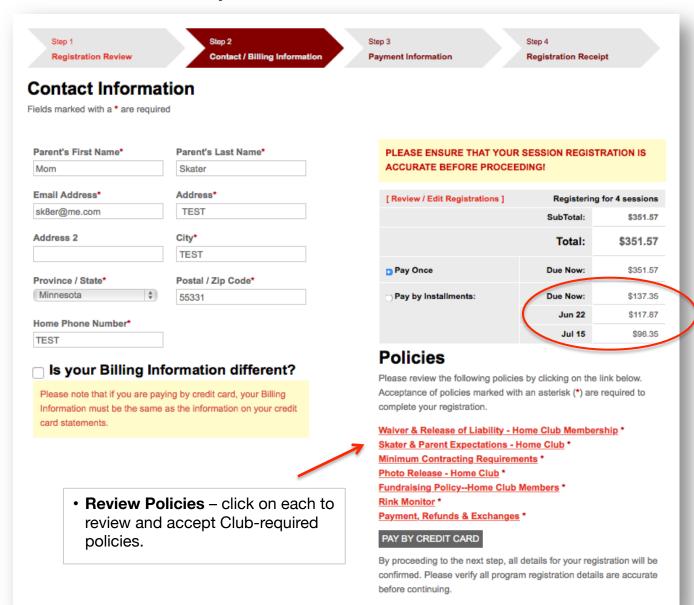

#### **Review Billing Information and Confirmation of EPFSC Policies**

- Review Parent Contact Information; must match credit card statements
- Review subtotal; click on Review/Edit if necessary
- Select Payment preference: Pay Once (now) OR by Pay By Installment: Immediately upon registration (first half of ice contract), and mid-contract: (second half of ice contract) – see example below; receipt will be emailed to you once mid-contract payment is processed.
- Review and Accept EPFSC Policies see below
- Proceed to Credit Card Payment