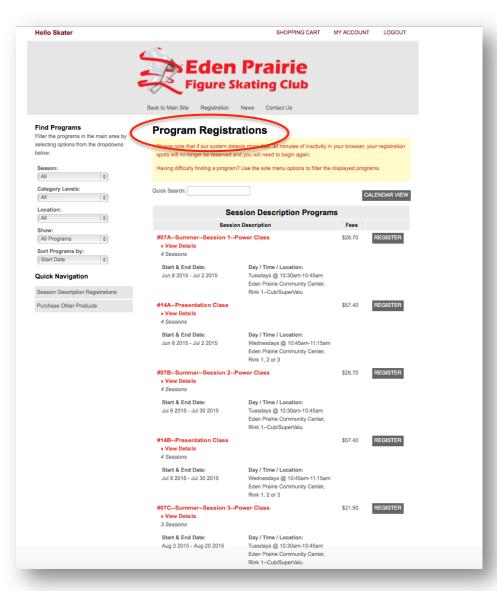

#### **Password** Visit: https:// edenprairiefsc.uplifterinc.com Parent/Guardian must provide an email address and create a password Have an Account? for Uplifter login Find Programs **Program Registrations** Filter the programs in the main area by selecting options from the dropdowns Upon return, click on My Account and My Participants to add skaters Session Description Programs Session Description Eden Prairie gure Skating Club Back to Main Site Registration News Contact Us

#### Session Selection

- Session options are listed by title as found in EPFSC Approved Schedules
- Per EPFSC
   policy, members must
   contract for at least 2
   sessions per week. An
   exception is made for
   First Year members or
   Junior Club members
   who have not yet started
   taking private lessons;
   these members must
   contract for at least 1
   session per week.
- Skaters who register for 3 sessions per week will receive discounted rates, reflected before checkout