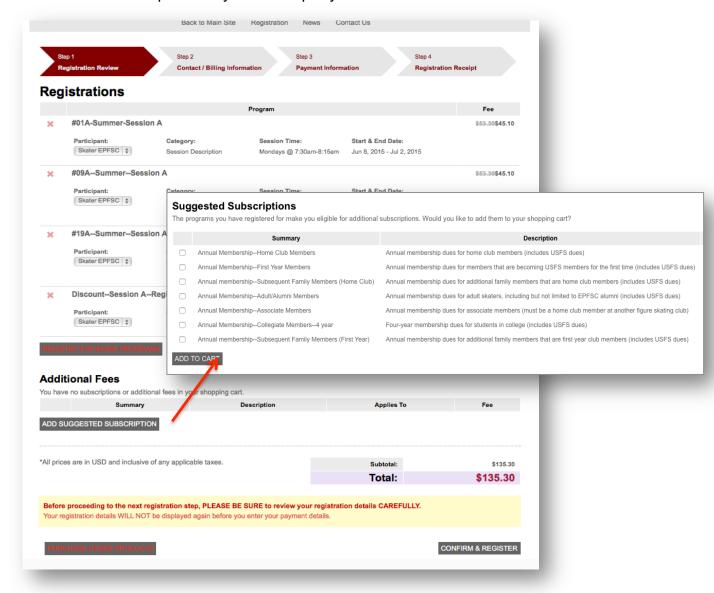

## **EPFSC Registration Uplifter Site – Annual Membership Registration**

## Subscriptions – Annual Membership Selection (done once per year, during Summer Contract registration period)

- Click on ADD SUGGESTED SUBSCRIPTION
  - ✓ Select the appropriate membership when prompted in pop-up window
  - √ This is required only one time per year