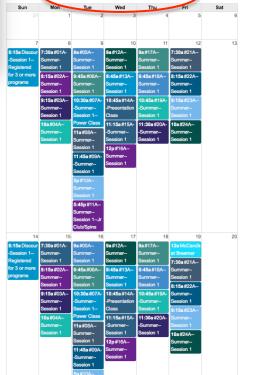

## **Option: Calendar View**

- View choices by day of week and month
- Click on preferred selection and it will be added to your "order" via pop up window